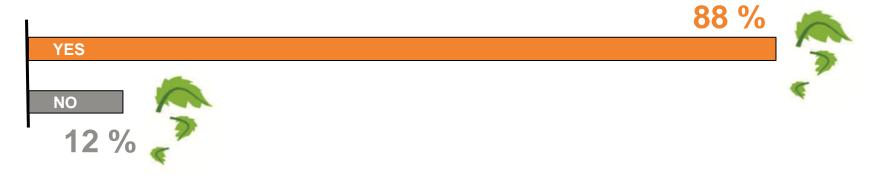

3.1 – Are you in favour of Green certifications schemes that recognize user behaviour (e.g. Green lease) ?

3.2 – Are you in favour of Green certifications schemes that recognize green property management services ?