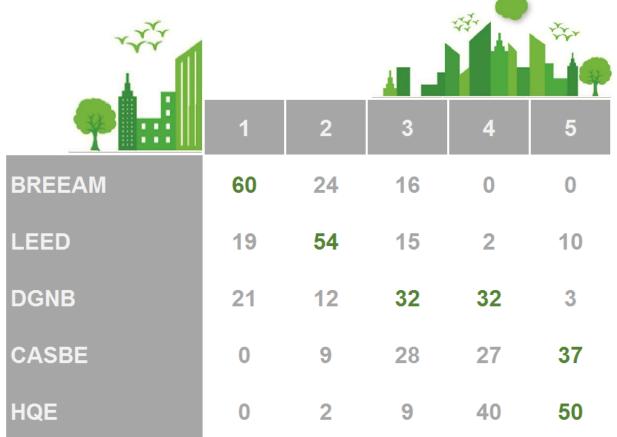

1.1 – When developing or investing in new buildings, how important is green certification ?

1.2 – Please rank the certification schemes from 1-5 in terms of your preference for European Real Estate

1.3 – Are you in favour of a single green certification body rather than numerous options ?