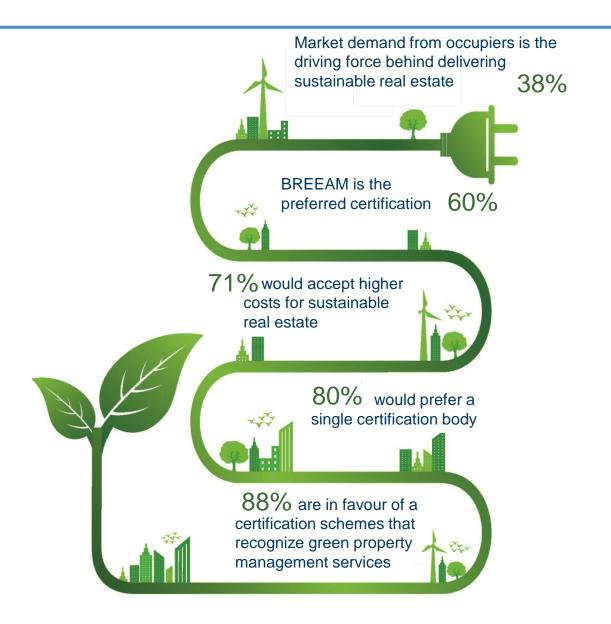

1.1 – When developing or investing in new buildings, how important is green certification ?

1.2 – Please rank the certification schemes from 1-5 in terms of your preference for European Real Estate

1.3 – Are you in favour of a single green certification body rather than numerous options ?

4

2.1 – What do you consider to be the prime benefit of sustainable real estate ?

5

PAM Integrated Sustainability Services 2.2 – What is the single most important reason for you organisation to deliver sustainable real estate products / strategy ?

3.1 – Are you in favour of Green certifications schemes that recognize user behaviour (e.g. Green lease) ?

3.2 – Are you in favour of Green certifications schemes that recognize green property management services ?

3.3 – Do you think that the range of sustainable property management services available in the market are too limited ?

3.4 – Would your organization accept higher investment costs for sustainable real estate ?

### 4 – KEY FINDINGS