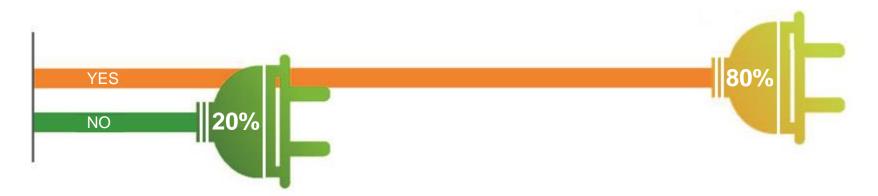

1.1 – When developing or investing in new buildings, how important is green certification ?

1.2 – Please rank the certification schemes from 1-5 in terms of your preference for European Real Estate

1.3 – Are you in favour of a single green certification body rather than numerous options ?