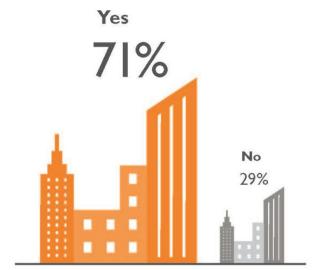

3.3 – Do you think that the range of sustainable property management services available in the market are too limited ?

3.4 – Would your organization accept higher investment costs for sustainable real estate ?